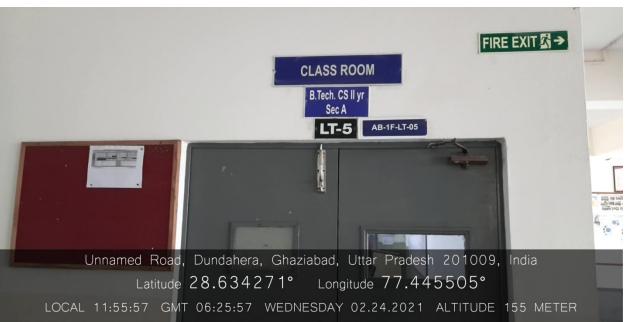

LT-01 (Aryabhatta Block, Basement)

LT-02 (Aryabhatta Block, Basement)

LT-03 (Aryabhatta Block, Basement)

LT-04 (Aryabhatta Block, Basement)

LT-05 (Aryabhatta Block, First Floor)

LT-06 (Aryabhatta Block, First Floor)