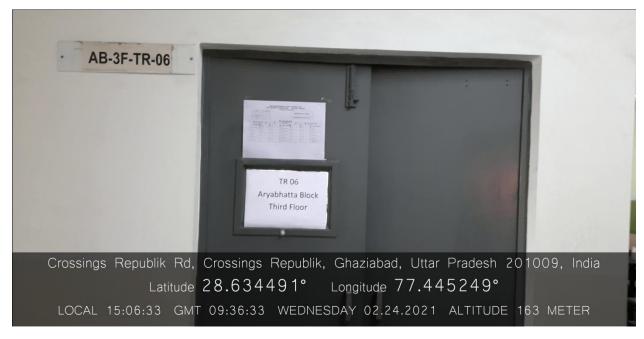

#### TR-05 (Aryabhatta Block, Third Floor)

(Available Facilities: Green Board, Wi-fi)

TR-06 (Aryabhatta Block, Third Floor)

(Available Facilities: Green Board, Wi-fi)