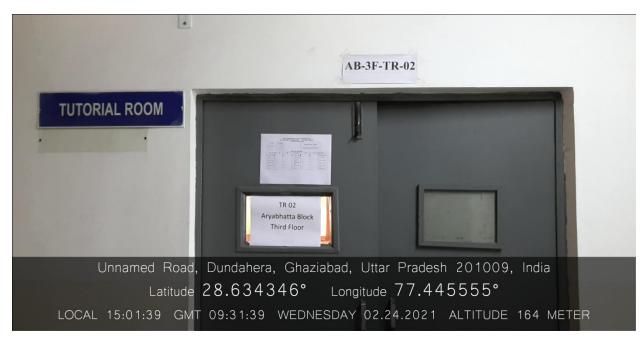

TR-02
(Aryabhatta Block, Third Floor)
(Available Facilities: Green Board, Wi-fi)

TR-03 (Aryabhatta Block, Third Floor)

(Available Facilities: Green Board, Projector, Wi-fi)

TR-04 (Aryabhatta Block, Third Floor)