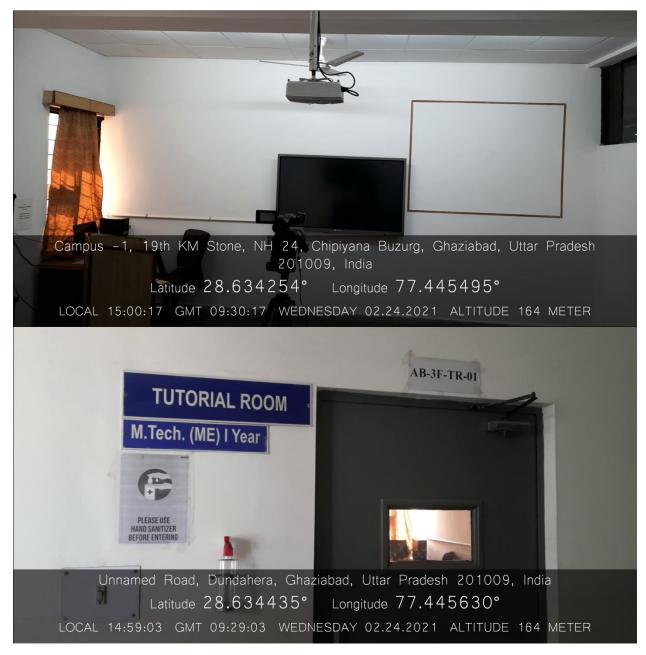

LT-13 (Aryabhatta Block, Third Floor)

LT-14 (Aryabhatta Block, Third Floor)

LT-15 (Aryabhatta Block, Third Floor)

LT-16 (Aryabhatta Block, Third Floor)

TR-01
(Aryabhatta Block, Third Floor)
(Available Facilities: Smart Board, Projector, PA System, LAN, Wi-fi,
Video Camera)