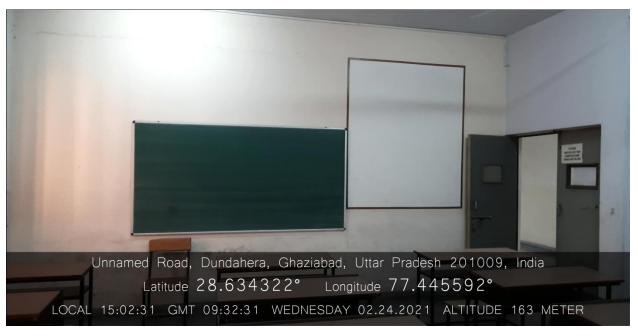

TR-02
(Aryabhatta Block, Third Floor)
(Available Facilities: Green Board, Wi-fi)

TR-03 (Aryabhatta Block, Third Floor)

(Available Facilities: Green Board, Projector, Wi-fi)

TR-04 (Aryabhatta Block, Third Floor)